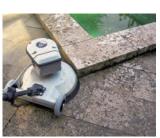

## ES 51S – Single-disc machine for heavy duty work in the cleaning industry

The ES 51S is ideal for industrial cleaning and property renovation due to its robust and heavy-duty construction. Equipped with a 2300 W powerful motor and metal gear drive, the single-disc machine is the classic for demanding applications on large surfaces.

## **Applications**

Grinding screeds, screed, asphalt, remove adhesives, coatings, for industrial object renovation, crystallize, industrial cleaning, suitable for the most demanding cleaning tasks

| Technical data   |        |             | Equipment variants |
|------------------|--------|-------------|--------------------|
| Ref. No.         |        | 607020      | 607030             |
| Drive            |        | Gear, metal |                    |
| Voltage          | V      | 230         | 400                |
| Frequency        | Hz     | 50          | 50                 |
| Power input      | W      | 2300        | 1800               |
| Working width    | mm     | 510         | 510                |
| Operating weight | kg     | 57          | 57                 |
| Tool speed       | r.p.m. | 156         | 156                |
| Brush pressure   | g/cm²  | 37          | 37                 |
| Torque           | Nm     | 110         | 110                |
| Guide rod length | mm     | 930         | 930                |
| Noise level      | dB(A)  | 62          | 62                 |
| Cable length     | m      | 12          | 25                 |