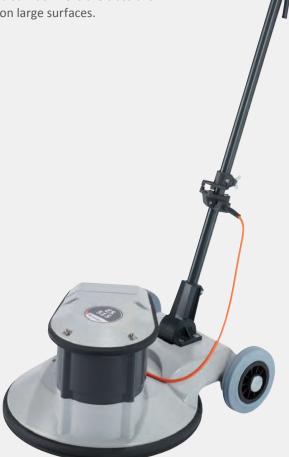

## ES 51S – Single-disc machine for heavy duty work in the cleaning industry

The ES 51S is ideal for industrial cleaning and property renovation due to its robust and heavy-duty construction. Equipped with a 2300 W powerful motor and metal gear drive, the single-disc machine is the classic for demanding applications on large surfaces.

## **Applications**

Grinding screeds, screed, asphalt, remove adhesives, coatings, for industrial object renovation, crystallize, industrial cleaning, suitable for the most demanding cleaning tasks

| Technical data   |        |             | Equipment variants |
|------------------|--------|-------------|--------------------|
| Ref. No.         |        | 607020      | 607030             |
| Drive            |        | Gear, metal |                    |
| Voltage          | V      | 230         | 400                |
| Frequency        | Hz     | 50          | 50                 |
| Power input      | W      | 2300        | 1800               |
| Working width    | mm     | 510         | 510                |
| Operating weight | kg     | 57          | 57                 |
| Tool speed       | r.p.m. | 156         | 156                |
| Brush pressure   | g/cm²  | 37          | 37                 |
| Torque           | Nm     | 110         | 110                |
| Guide rod length | mm     | 930         | 930                |
| Noise level      | dB(A)  | 62          | 62                 |
| Cable length     | m      | 12          | 25                 |

## Special characteristics Guide rod mounting with manual adjustment

For heavy duty work High area coverage Long service life Motor and drive, dust-tight and splashproof 1500 Watt motor Metal gear wheel