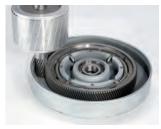

ES 51S Accessories and tools, cleaning from page 25

Cleaning

Metal gear drive

## Special characteristics Guide rod mounting with manual adjustment

For heavy duty work High area coverage Long service life Motor and drive, dust-tight and splashproof 1500 Watt motor Metal gear wheel