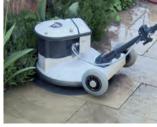

## ES 51S – Single-disc machine for heavy duty work in the cleaning industry

The ES 51S is ideal for industrial cleaning and property renovation due to its robust and heavy-duty construction. Equipped with a 2300 W powerful motor and metal gear drive, the single-disc machine is the classic for demanding applications on large surfaces.

## **Applications**

Grinding screeds, screed, asphalt, remove adhesives, coatings, for industrial object renovation, crystallize, industrial cleaning, suitable for the most demanding cleaning tasks

| Technical data   |        |             | Equipment variants |
|------------------|--------|-------------|--------------------|
| Ref. No.         |        | 607020      | 607030             |
| Drive            |        | Gear, metal |                    |
| Voltage          | V      | 230         | 400                |
| Frequency        | Hz     | 50          | 50                 |
| Power input      | W      | 2300        | 1800               |
| Working width    | mm     | 510         | 510                |
| Operating weight | kg     | 57          | 57                 |
| Tool speed       | r.p.m. | 156         | 156                |
| Brush pressure   | g/cm²  | 37          | 37                 |
| Torque           | Nm     | 110         | 110                |
| Guide rod length | mm     | 930         | 930                |
| Noise level      | dB(A)  | 62          | 62                 |
| Cable length     | m      | 12          | 25                 |