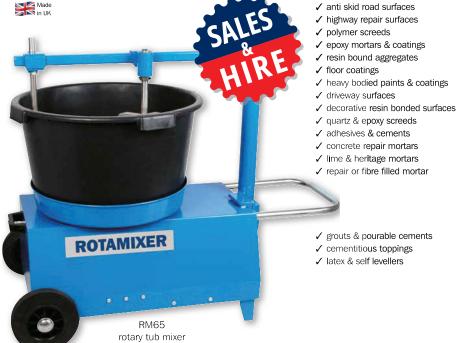

### RM65 & RM90 ROTAMIXER®

- · robust forced action paddle mixers
- · stainless steel adjustable paddles
- · twin paddles for thorough mix action
- · radial & axial mix, turns & lifts material
- · easy clean for epoxies & cements
- · produced in the UK

The RM65 & RM90 mixers are robust forced action mixers designed for those materials that can't be successfully mixed in a conventional free-fall cement

The rotating drum produces a centrifugal mix and the technically designed paddles generate a radial and

The machines are easy to clean and maintain, and replacement mixing tubs are economically priced. The machine includes a stainless steel L shaped side paddle and a rotary claw paddle which will mix right up to the tub centre, sides and base

The RM65 is a compact forced action mixer for up to two bags of repair or fibre filled mortar, grout, epoxy, screed, flooring latex and coatings, cements, tile adhesives and special plasters. The RM90 can mix up to three bags