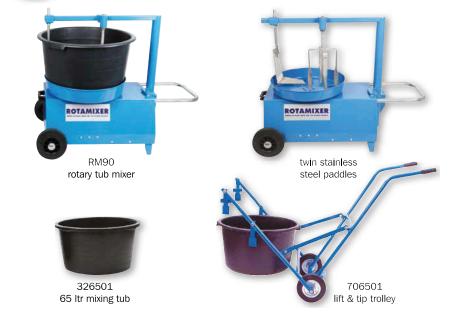

### **ROTAMIXER® ROTARY TUB MIXERS**

| ROTAMIXE | R FORCED ACTION ROTARY MIXER, w   | ith L shaped si | de paddle & ı | otary paddle & two plastic tubs |  |
|----------|-----------------------------------|-----------------|---------------|---------------------------------|--|
| Stock no | Description                       | Power           | Tub           | Mix                             |  |
| 706600   | RM65 rotary tub mixer twin paddle | 1.1kw           | 65 ltr        | 30-60kg                         |  |
| REPLACEN | MENT ROTAMIXER PLASTIC TUB        |                 |               |                                 |  |
| Stock no | Description                       | Width Ø         | Depth         |                                 |  |
| 326501   | mixing tub, 65 ltr black plastic  | 59cm            | 33cm          |                                 |  |
| ROTAMIXE | R FORCED ACTION ROTARY MIXER, w   | ith L shaped si | de paddle & ı | otary paddle & two plastic tubs |  |
| Stock no | Description                       | Power           | Tub           | Mix                             |  |
| 709000   | RM90 rotary tub mixer twin paddle | 1.1kw           | 90 ltr        | 30-75kg                         |  |
| REPLACEN | MENT ROTAMIXER PLASTIC TUB        |                 |               |                                 |  |
| Stock no | Description                       | Width Ø         | Depth         |                                 |  |
| 329003   | mixing tub, 90 ltr black plastic  | 67cm            | 36cm          |                                 |  |
|          |                                   |                 |               |                                 |  |

**TUB LIFTING TROLLEY** 

Stock no Description

706501 lift & tip trolley for 65 ltr or 90 ltr tubs