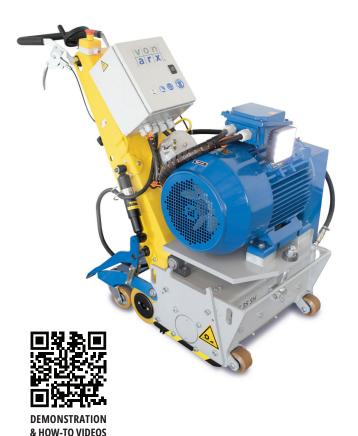

# **SHAVERS**

# **DTF 35 SH**

## **Electric**

| Article code | Power          | Wattage/HP    |
|--------------|----------------|---------------|
| 800072       | 3×400 V, 50 HZ | 22 kW / 30 HP |
|              |                |               |

| Key features     |                                                                   |
|------------------|-------------------------------------------------------------------|
| Cutting width    | 35 cm / 14"                                                       |
| Distance to wall | 10.7 cm / 4"                                                      |
| Cutting depth    | Up to 25 mm / 1"                                                  |
| Production / h   | Up to 60 m <sup>2</sup> / h, 197 f <sup>2</sup> / h on full depth |

### Physical parameters Weight kg / lbs 410 kg / 904 lbs Dimensions cm / inch 138×71×113 cm / 54×28×45"