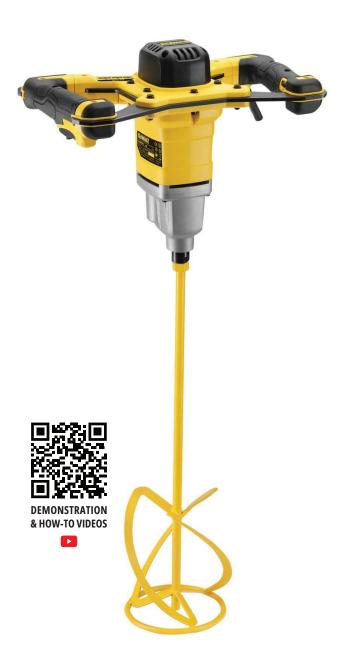

## **DEWALT DWD241-LX 110V DUAL HANDLE PADDLE MIXER**

A durable mains-powered dual handle mixer from DEWALT. Ideal for a range of mixing applications such as plaster, render and epoxy.

The 3 speed, 1600W motor with variable speed dial and trigger provides great power and optimum control to suit a large range of applications, housed inside a dual-handle style body for ergonomics and ease of use.

- Dual handle design for complete control and comfort for prolonged mixing
- Standard M14 paddle connection for user preferred paddle
- Robust metal roll-cage protects against knocks and falls