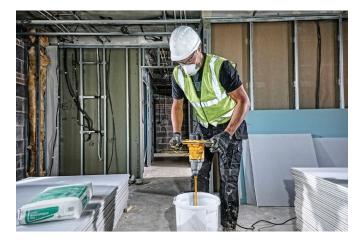

## **DEWALT DWD241-LX 110V DUAL HANDLE PADDLE MIXER**

A durable mains-powered dual handle mixer from DEWALT. Ideal for a range of mixing applications such as plaster, render and epoxy.

The 3 speed, 1600W motor with variable speed dial and trigger provides great power and optimum control to suit a large range of applications, housed inside a dual-handle style body for ergonomics and ease of use.