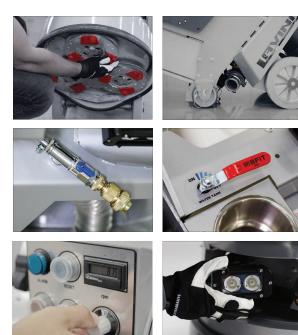

- **NEW & IMPROVED WATER SYSTEM WITH 2 VALVES FOR** • **USING WATER FROM TANK OR EXTERNAL SOURCE**
- DUST-PROOF PLANETARY DRIVE •
- IMPROVED DUST COLLECTION EFFICIENCY
- LED LIGHTS IN FRONT & BACK
- ADJUSTABLE HANDLE BAR
- **CHARGING PHONE STATION**
- A DURABLE STAINLESS STEEL CUP HOLDER