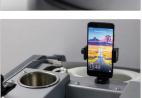

- **NEW & IMPROVED WATER SYSTEM WITH 2 VALVES FOR** • **USING WATER FROM TANK OR EXTERNAL SOURCE**
- DUST-PROOF PLANETARY DRIVE •
- IMPROVED DUST COLLECTION EFFICIENCY
- LED LIGHTS IN FRONT & BACK
- ADJUSTABLE HANDLE BAR
- **CHARGING PHONE STATION**
- A DURABLE STAINLESS STEEL CUP HOLDER