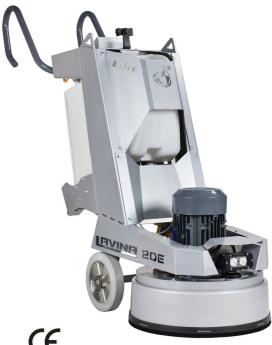

## **GRINDERS / POLISHERS**

## **ELECTRIC MODEL**

## Œ

| Horsepower                                   | 3 KW           |
|----------------------------------------------|----------------|
| Voltage (50/60 Hz)                           | 1ph x 200-240V |
| Amperage                                     | 14 Amp         |
| Dedicated Breaker Requirement                | 20 Amp         |
| Recommended dust extractor - V20EU           |                |
| Weight of Machine                            | 201 kg         |
| Grinding Pressure                            | 86 kg          |
| Additional Weight                            | no             |
| Attachment Speed                             | 300-1100 rpm   |
| Working Width                                | 510 mm         |
| Tool Holder Diameter                         | 3x225 mm       |
| Application                                  | wet or dry     |
| Vacuum Port                                  | 50mm           |
| Water feeding (from tank or hose connection) | under machine  |
| Water tank capacity                          | 20L            |
| Cable Length                                 | 17.4 m         |
| Machine Size LxWxH                           | 168x56x122 cm  |
| Crate Size LxWxH                             | 139x71x140 cm  |
|                                              |                |