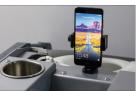

## L20NEU

- **NEW & IMPROVED WATER SYSTEM WITH 2 VALVES FOR USING WATER FROM TANK OR EXTERNAL SOURCE**
- **DUST-PROOF PLANETARY DRIVE**
- ADDED PROTECTION AGAINST EXCESSIVE VOLTAGE
- **EASY-TO-USE INTEGRATED WEIGHTS**
- IMPROVED DUST COLLECTION EFFICIENCY
- LED LIGHTS IN FRONT & BACK
- **NEW ADJUSTABLE HANDLE BAR**
- **CHARGING PHONE STATION WITH DUAL USB 2.0 PORTS**
- A DURABLE STAINLESS STEEL CUP HOLDER