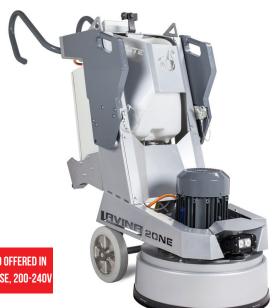

### **GRINDERS / POLISHERS**

# **ELECTRIC MODEL**

#### ALSO OFFERED IN 1 PHASE, 200-240V

### Œ

| Motor Power                                  | 5.5KW          |
|----------------------------------------------|----------------|
| Voltage (50/60 Hz)                           | 3ph x 380-400V |
| Amperage                                     | 15 Amp         |
| Dedicated Breaker Requirement                | 15 Amp         |
| Recommended dust extractor - V20EU           |                |
| Weight of Machine                            | 265 kg         |
| Grinding Pressure Weights UP                 | 85 kg          |
| Grinding Pressure Weights DOWN               | 130 kg         |
| Attachment Speed                             | 300-1100 rpm   |
| Working Width                                | 510mm          |
| Tool Holder Diameter                         | 3x225mm        |
| Vacuum Port                                  | 50mm           |
| Water feeding (from tank or hose connection) | Under machine  |
| Water tank capacity                          | 20L            |
| Cable Length                                 | 17.4 m         |
|                                              |                |
| Machine Size LxWxH                           | 168x56x122 cm  |
| Crate Size LxWxH                             | 139x71x142 cm  |
|                                              |                |

## L20NEU

- **NEW & IMPROVED WATER SYSTEM WITH 2 VALVES FOR USING WATER FROM TANK OR EXTERNAL SOURCE**
- **DUST-PROOF PLANETARY DRIVE**
- ADDED PROTECTION AGAINST EXCESSIVE VOLTAGE
- **EASY-TO-USE INTEGRATED WEIGHTS**
- IMPROVED DUST COLLECTION EFFICIENCY
- LED LIGHTS IN FRONT & BACK
- **NEW ADJUSTABLE HANDLE BAR**
- **CHARGING PHONE STATION WITH DUAL USB 2.0 PORTS**
- A DURABLE STAINLESS STEEL CUP HOLDER