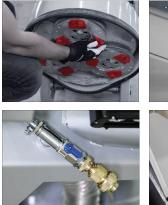

## L20NEU

- **NEW & IMPROVED WATER SYSTEM WITH 2 VALVES FOR USING WATER FROM TANK OR EXTERNAL SOURCE**
- **DUST-PROOF PLANETARY DRIVE**
- ADDED PROTECTION AGAINST EXCESSIVE VOLTAGE
- **EASY-TO-USE INTEGRATED WEIGHTS**
- IMPROVED DUST COLLECTION EFFICIENCY
- LED LIGHTS IN FRONT & BACK
- **NEW ADJUSTABLE HANDLE BAR**
- **CHARGING PHONE STATION WITH DUAL USB 2.0 PORTS**
- A DURABLE STAINLESS STEEL CUP HOLDER