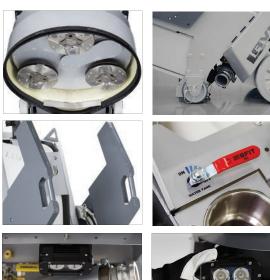

## L25EU

- NEW & IMPROVED WATER SYSTEM WITH 2 VALVES FOR USING WATER FROM TANK OR EXTERNAL SOURCE
- DUST-PROOF PLANETARY DRIVE
- ADDED PROTECTION AGAINST EXCESSIVE VOLTAGE
- EASY-TO-USE INTEGRATED WEIGHTS
- IMPROVED DUST COLLECTION EFFICIENCY
- LED LIGHTS IN FRONT & BACK
- NEW ADJUSTABLE HANDLE BAR
- CHARGING PHONE STATION WITH DUAL USB 2.0 PORTS
- A DURABLE STAINLESS STEEL CUP HOLDER