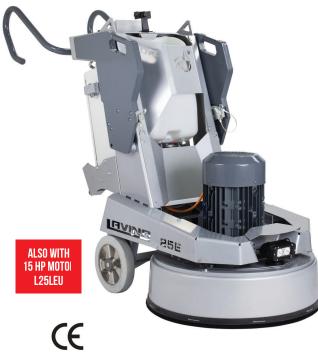

## **GRINDERS / POLISHERS**

## **ELECTRIC MODEL**

| 7.5 KW         |
|----------------|
| 3ph x 380-400V |
| 15 Amp         |
| 15 Amp         |
|                |
| 342 kg         |
| 158 kg         |
| 194 kg         |
| 300-1100 rpm   |
| 655 mm         |
| 3x225 mm       |
| Camlock E250   |
| Under machine  |
| 20L            |
| 7.4 m          |
| 180x71x122 cm  |
| 148x84x146 cm  |
|                |

## L25EU

- NEW & IMPROVED WATER SYSTEM WITH 2 VALVES FOR USING WATER FROM TANK OR EXTERNAL SOURCE
- DUST-PROOF PLANETARY DRIVE
- ADDED PROTECTION AGAINST EXCESSIVE VOLTAGE
- EASY-TO-USE INTEGRATED WEIGHTS
- IMPROVED DUST COLLECTION EFFICIENCY
- LED LIGHTS IN FRONT & BACK
- NEW ADJUSTABLE HANDLE BAR
- CHARGING PHONE STATION WITH DUAL USB 2.0 PORTS
- A DURABLE STAINLESS STEEL CUP HOLDER