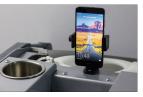

## L25EU

- NEW & IMPROVED WATER SYSTEM WITH 2 VALVES FOR USING WATER FROM TANK OR EXTERNAL SOURCE
- DUST-PROOF PLANETARY DRIVE
- ADDED PROTECTION AGAINST EXCESSIVE VOLTAGE
- EASY-TO-USE INTEGRATED WEIGHTS
- IMPROVED DUST COLLECTION EFFICIENCY
- LED LIGHTS IN FRONT & BACK
- NEW ADJUSTABLE HANDLE BAR
- CHARGING PHONE STATION WITH DUAL USB 2.0 PORTS
- A DURABLE STAINLESS STEEL CUP HOLDER