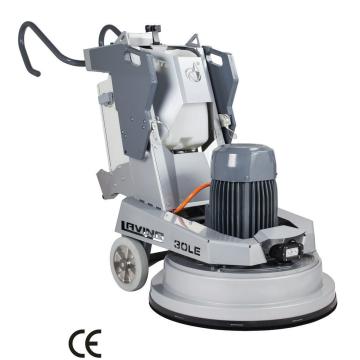

## **GRINDERS / POLISHERS**

## **ELECTRIC MODEL**

| 11 KW                                      |
|--------------------------------------------|
| 3 ph x 380-400V                            |
| 30 Amp                                     |
| 30 Amp                                     |
| or V32EU                                   |
| 390 kg                                     |
| 211 kg                                     |
| 247 kg                                     |
| 300-1100 rpm                               |
| 765                                        |
| 765 mm                                     |
| 3x335 mm                                   |
| 7 0 0 111111                               |
| 3x335 mm                                   |
| 3x335 mm  Camlock E250                     |
| 3x335 mm  Camlock E250  Under machine      |
| 3x335 mm  Camlock E250  Under machine  20L |
|                                            |

## L30LEU

- DUST-PROOF PLANETARY DRIVE WITH UPGRADED CHAIN
- NEW, SIMPLIFIED WATER SYSTEM WITH 2 VALVES FOR USING WATER FROM TANK OR EXTERNAL SOURCE
- ADDED PROTECTION AGAINST EXCESSIVE VOLTAGE
- **EASY-TO-USE INTEGRATED WEIGHTS**
- IMPROVED DUST COLLECTION EFFICIENCY
- **LED LIGHTS IN FRONT & BACK**
- **NEW ADJUSTABLE HANDLE BAR**
- CHARGING PHONE STATION WITH DUAL USB 2.0 PORTS
- A DURABLE STAINLESS STEEL CUP HOLDER