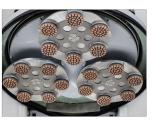

## L30LEU

- DUST-PROOF PLANETARY DRIVE WITH UPGRADED CHAIN
- NEW, SIMPLIFIED WATER SYSTEM WITH 2 VALVES FOR USING WATER FROM TANK OR EXTERNAL SOURCE
- ADDED PROTECTION AGAINST EXCESSIVE VOLTAGE
- **EASY-TO-USE INTEGRATED WEIGHTS**
- IMPROVED DUST COLLECTION EFFICIENCY
- **LED LIGHTS IN FRONT & BACK**
- **NEW ADJUSTABLE HANDLE BAR**
- CHARGING PHONE STATION WITH DUAL USB 2.0 PORTS
- A DURABLE STAINLESS STEEL CUP HOLDER