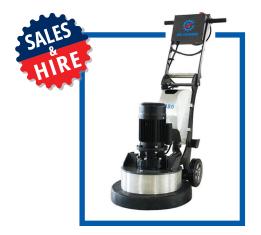

## 480

# 3 Cup Disc Grinder/Polisher

Voltage: 220V

Motor Power: 2.2KW/3HP

Ampers: 10A

Working width: 480mm Rotation speed: 1440rpm Additional Iron 2x10kg

Weight: 180kg

& HOW-TO VIDEOS

To be used with 9" (228mm) cup discs only.