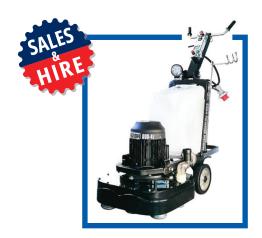

## 600-4i

## 4 Head Grinder/Polisher

Voltage: 220-240V single phase 380-440V three phase

Motor Power: 9.5KW Inverter HP: 11 KW 5Pin 32amp plug

Operating width: 600mm

Grinding disc: 320mm\*4 (4heads) Rotating speed: 350-1680rpm

Weight: 235kg Water tank: 30L

Adapted for Fast Fit diamond tools

& HOW-TO VIDEOS