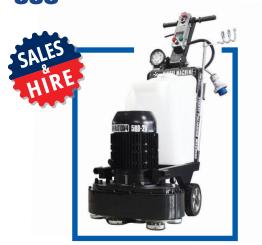

#### 580

# 2 Head Grinder/Polisher

Voltage: 220-240V single phase

380-440V three phase

Operating width: 570mm Rotating speed: 350-1680rpm

Motor Power: 7.5KW Inverter HP: 7.5 KW 5Pin 32amp plug Weight: 181kg Additional weight: No

Water tank: 18L

Adapted for Fast Fit diamond tools

& HOW-TO VIDEOS