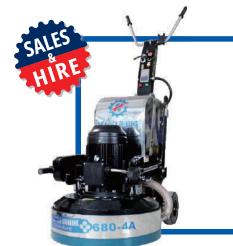

### HTG-680-4A

### **Self-propelled Planetary Grinder**

#### 

Motor Power: 11KW / 15HP Voltage: 220V & 380V 3Phase Working Width: 680mm Rotating Speed: 350-1680rpm Grinding disc:230mm×4(12Pads) Weight: 515KG Water Tank: 15L Front wheel: Yes

الَّ 🛣 Staybarr House, Kylemore Park North, Ballyfermot, Dublin, D10 WF50 WWW.CONCRETECARE.IE
**%** +353 1 88 99 000