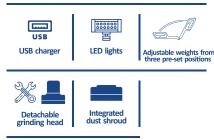

### HTG-680-4A

### **Self-propelled Planetary Grinder**

#### 

Motor Power: 11KW / 15HP Voltage: 220V & 380V 3Phase Working Width: 680mm Rotating Speed: 350-1680rpm Grinding disc:230mm×4(12Pads) Weight: 515KG Water Tank: 15L Front wheel: Yes

الَّ 🛣 Staybarr House, Kylemore Park North, Ballyfermot, Dublin, D10 WF50 WWW.CONCRETECARE.IE
**%** +353 1 88 99 000