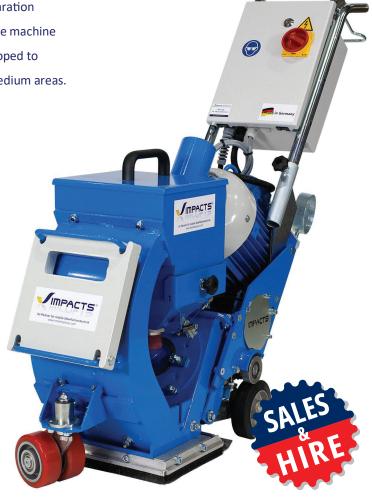

## STREAMER S210E40R

The STREAMER S210E40R from IMPACTS is a very powerful, but compact and light weight mobile blast machine. The combination of the powerful wheel motor with an optimized separation system and the variable speed drive motor makes the machine very efficient. The machine has been specially developed to achieve a high blasting performance on small and medium areas. The machine is very easy to handle.

In order to reach the optimal blasting capacity and performance, it is recommended to use the STREAMER S210E40R together with the IMPACTS dust collector DUSTCOM 3003.

- Powerful wheel motor.
- Height adjustable steering handle.
- Extremely good handling.