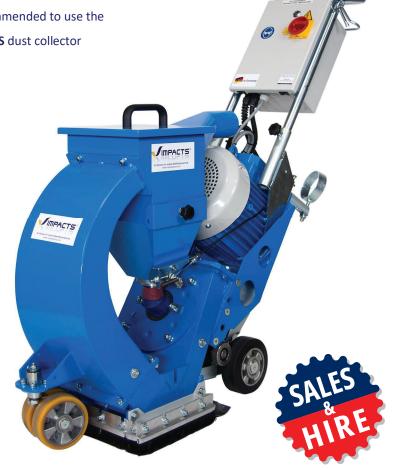

## STREAMER S270E75R

The STREAMER S270E75R from IMPACTS is a very compact and powerful mobile blast machine. It is used to blast medium size horizontal floors. It also can be used as an edging machine. In order to reach an optimal blasting performance, it is recommended to use the STREAMERS S270E75R together with the IMPACTS dust collector DUSTCOM 3003GP.

## **FEATURES**

- Extreme manoeuvrable.
- Very good dust separation.
- Strong drive motor
- Optimized weight.
- Height adjustable handle with integrated handling instruments.
- Usable as edging machine.