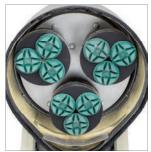

# NEW!

SERIES

& HOW-TO VIDEOS

**ADJUSTABLE HANDLE BAR** 

**FOLDABLE FRAME &** COMPACT DESIGN, FITS IN STANDARD SUVS

VARIABLE SPEED MODEL, 1 PHASE, 200-240V, 12 AMP

**DUSTPROOF GRINDING HEAD WITH 3 X 178MM HEADS & FORCED PLANETARY DRIVE** 

### Technical Data

| Motor Power                                                           | 2.2 KW                               |                      |             |
|-----------------------------------------------------------------------|--------------------------------------|----------------------|-------------|
| Voltage (50/60 Hz)                                                    | 1 phase x 220-240V                   |                      |             |
| Amperage (max) Weight of Machine Grinding Pressure Weights (optional) | 12 Amp<br>98 kg<br>67 kg<br>2 x 8 kg |                      |             |
|                                                                       |                                      | Attachment Speed     | 300-900 rpm |
|                                                                       |                                      | Working Width        | 406 mm      |
|                                                                       |                                      | Tool Holder Diameter | 3 x 178 mm  |
|                                                                       |                                      |                      |             |
| Vacuum Hose Port                                                      | 50.8 mm                              |                      |             |
| Vacuum Hose Port Water Feeding                                        | 50.8 mm<br>no                        |                      |             |
|                                                                       |                                      |                      |             |