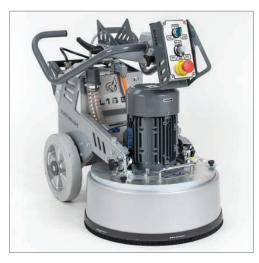

# NEW!

SERIES

& HOW-TO VIDEOS

**ADJUSTABLE HANDLE BAR** 

**FOLDABLE FRAME &** COMPACT DESIGN, FITS IN STANDARD SUVS

VARIABLE SPEED MODEL, 1 PHASE, 200-240V, 12 AMP

**DUSTPROOF GRINDING HEAD WITH 3 X 178MM HEADS & FORCED PLANETARY DRIVE** 

Head: 68 kg; Carriage: 30 kg.