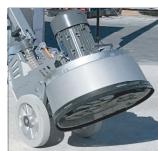

### L16EU

A compact, light and versatile planetary grinder for both professional and DIY projects. Suitable for different applications - coating removal, grinding of concrete, stone and wood, as well as polishing. Comes with foam plates for attaching velcro-backed tooling. Option to add weights (up to 2 x 8 kg).