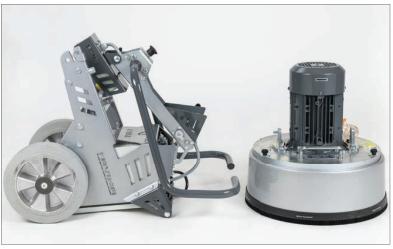

# NEW!

SERIES

& HOW-TO VIDEOS

**ADJUSTABLE HANDLE BAR** 

**FOLDABLE FRAME &** COMPACT DESIGN, FITS IN STANDARD SUVS

VARIABLE SPEED MODEL, 1 PHASE, 200-240V, 12 AMP

**DUSTPROOF GRINDING HEAD WITH 3 X 178MM HEADS & FORCED PLANETARY DRIVE** 

### Technical Data

| Motor Power                                                           | 2.2 KW                               |                      |             |
|-----------------------------------------------------------------------|--------------------------------------|----------------------|-------------|
| Voltage (50/60 Hz)                                                    | 1 phase x 220-240V                   |                      |             |
| Amperage (max) Weight of Machine Grinding Pressure Weights (optional) | 12 Amp<br>98 kg<br>67 kg<br>2 x 8 kg |                      |             |
|                                                                       |                                      | Attachment Speed     | 300-900 rpm |
|                                                                       |                                      | Working Width        | 406 mm      |
|                                                                       |                                      | Tool Holder Diameter | 3 x 178 mm  |
|                                                                       |                                      |                      |             |
| Vacuum Hose Port                                                      | 50.8 mm                              |                      |             |
| Vacuum Hose Port Water Feeding                                        | 50.8 mm<br>no                        |                      |             |
|                                                                       |                                      |                      |             |