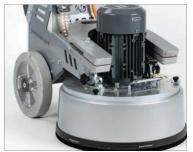

# NEW!

SERIES

& HOW-TO VIDEOS

**ADJUSTABLE HANDLE BAR** 

**FOLDABLE FRAME &** COMPACT DESIGN, FITS IN STANDARD SUVS

VARIABLE SPEED MODEL, 1 PHASE, 200-240V, 12 AMP

**DUSTPROOF GRINDING HEAD WITH 3 X 178MM HEADS & FORCED PLANETARY DRIVE** 

### L16EU

A compact, light and versatile planetary grinder for both professional and DIY projects. Suitable for different applications - coating removal, grinding of concrete, stone and wood, as well as polishing. Comes with foam plates for attaching velcro-backed tooling. Option to add weights (up to 2 x 8 kg).