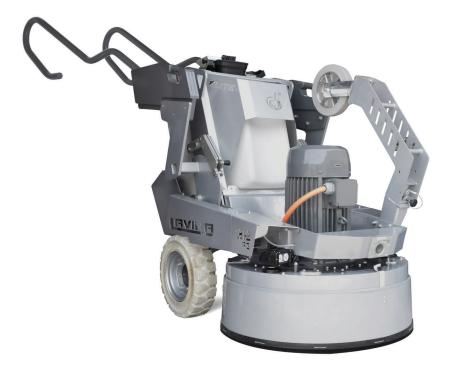

## **L3213RE** REMOTE-CONTROLLED

& HOW-TO VIDEOS

| 6 |   |  |
|---|---|--|
| ш | J |  |

| Horsepower                                                           | 20 HP / 15 KW                     |
|----------------------------------------------------------------------|-----------------------------------|
| Voltage (50/60 Hz)*                                                  | 3ph x 200-240V                    |
| Amperage (max)*                                                      | 60 Amp                            |
| Dedicated Breaker Requirement                                        | 80 Amp                            |
| Generator Recommendation                                             | 45 KW                             |
| Weight of Machine                                                    | 1607 lbs / 729 kg                 |
| Adjustable Grinding Pressure,<br>Integrated weights with 4 positions | 552-858.7 lbs /<br>250.5-389.5 kg |
|                                                                      |                                   |

| integrated weights with 4 positions          | 250.5-389.5 kg                 |  |
|----------------------------------------------|--------------------------------|--|
|                                              |                                |  |
| Attachment Speed                             | 400-650 rpm                    |  |
| Working Width                                | 32in / 814mm                   |  |
| Tool Holder Diameter                         | 3x13.2in / 3x335mm             |  |
| Vacuum Hose Port                             | Camlock E300                   |  |
| Water feeding (from tank or hose connection) | Under machine                  |  |
| Water tank capacity                          | 12gal / 46L                    |  |
| Cable Length                                 | 57 ft / 17.4 m                 |  |
| AMG Battery<br>RC Battery (rechargeable)     | 12 V/2x7 AH<br>AA 1.2V         |  |
| Machine Size LxWxH                           | 97x34x52 in /<br>246x86x130 cm |  |
| Crate size LxWxH                             | 63x37x63 in /<br>160x95x160 cm |  |

<sup>\*</sup>Also in High Voltage: 3 phase, 380/480V, 32A

| Action required Time left |        |       |       |  |
|---------------------------|--------|-------|-------|--|
| Seal Replac               | ement  | 400 h | Set   |  |
| Chain Inspe               |        | 300 h | Set   |  |
| Belt Inspec               |        | 400 h | Set   |  |
| Tooling Inspection        |        | 200 h | Set   |  |
| $\Diamond$                | Log in | Lo    | g off |  |

NEW INTELLIGENT REMOTE CONTROL FOR PRECISE CONTROL OVER THE MACHINE.

INTUITIVE TOUCHSCREEN HMI PROVIDES ESSENTIAL OPERATING INFORMATION AND IMPLEMENTS OPERATOR'S INSTRUCTIONS.

**GRINDER CAN BE USED IN 3 MODES:** REMOTE-CONTROLLED, SELF-PROPELLED AND MANUAL.