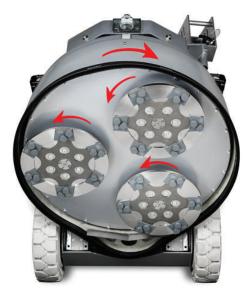

| integrated weights with 4 positions          | 250.5-389.5 kg                 |  |
|----------------------------------------------|--------------------------------|--|
|                                              |                                |  |
| Attachment Speed                             | 400-650 rpm                    |  |
| Working Width                                | 32in / 814mm                   |  |
| Tool Holder Diameter                         | 3x13.2in / 3x335mm             |  |
| Vacuum Hose Port                             | Camlock E300                   |  |
| Water feeding (from tank or hose connection) | Under machine                  |  |
| Water tank capacity                          | 12gal / 46L                    |  |
| Cable Length                                 | 57 ft / 17.4 m                 |  |
| AMG Battery<br>RC Battery (rechargeable)     | 12 V/2x7 AH<br>AA 1.2V         |  |
| Machine Size LxWxH                           | 97x34x52 in /<br>246x86x130 cm |  |
| Crate size LxWxH                             | 63x37x63 in /<br>160x95x160 cm |  |