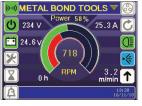

NEW INTELLIGENT REMOTE CONTROL FOR PRECISE CONTROL OVER THE MACHINE.

INTUITIVE TOUCHSCREEN HMI PROVIDES ESSENTIAL OPERATING INFORMATION AND IMPLEMENTS OPERATOR'S INSTRUCTIONS.

**GRINDER CAN BE USED IN 3 MODES:** REMOTE-CONTROLLED, SELF-PROPELLED AND MANUAL.