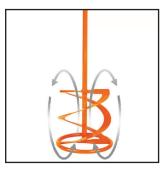

It has a robust well proven 1100w motor, soft start switch and MR3 130 spiral mixer paddle

It's simple robust design makes it a powerful and reliable power tool for plastering and building trades.

VARIOUS ACCESSORIES AVAILABLE