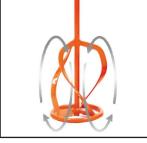

It has a robust well proven 1100w motor, soft start switch and MR3 130 spiral mixer paddle

It's simple robust design makes it a powerful and reliable power tool for plastering and building trades.

VARIOUS ACCESSORIES AVAILABLE