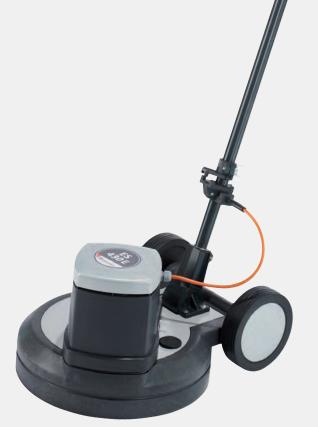

## ES 430 – The versatile single-disc machine for daily maintenance cleaning

Equipped with a Poly-V belt drive, the machine is easy and ergonomic to operate. The ES 430 is suitable for the maintenance cleaning of all hard floor surfaces and carpeting. In combination with the wide range of accessories, this makes it the perfect cleaning machine for use in public facilities, hotels, restaurants and office buildings.

ES 430 Accessories and tools, cleaning from page 25

Working up to the rim

Carpet shampooing

Poly-V-belt drive

| Special characteristics   |  |
|---------------------------|--|
| Dead man switch           |  |
| Motor overload protection |  |
| Working up to the rim     |  |
| Automatic belt tension    |  |
| Large transport wheels    |  |