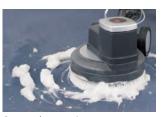

## **Applications**

Polishing to the edge, wet cleaning, spray cleaning, shampooing

| Technical data   |        |        | Equipment variants |
|------------------|--------|--------|--------------------|
| Ref. No.         |        | 614308 | 614313             |
| Drive            |        | belt   | belt               |
| Voltage          | V      | 230    | 230                |
| Frequency        | Hz     | 50     | 50                 |
| Power input      | W      | 1300   | 1300               |
| Working width    | mm     | 430    | 430                |
| Operating weight | kg     | 32,5   | 25,5               |
| Tool speed       | r.p.m. | 165    | 165                |
| Brush pressure   | g/cm²  | 30     | 32                 |
| Torque           | Nm     | 46     | 46                 |
| Guide rod length | mm     | 850    | 850                |
| Noise level      | dB(A)  | 58     | 58                 |

ES 430 Accessories and tools, cleaning from page 25

Working up to the rim

Carpet shampooing

Poly-V-belt drive

| Special characteristics   |  |
|---------------------------|--|
| Dead man switch           |  |
| Motor overload protection |  |
| Working up to the rim     |  |
| Automatic belt tension    |  |
| Large transport wheels    |  |