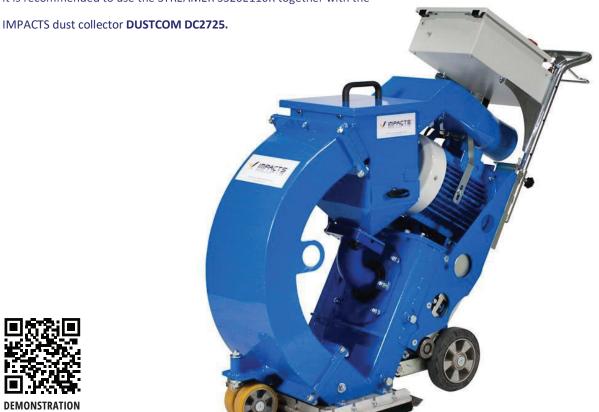

## STREAMER S320E110R

The blast machine IMPACTS STREAMER S320E110R is a compact

and powerful blast machine to work on medium sized

horizontal surfaces. In order to reach the optimal blasting capacity and performance,

it is recommended to use the STREAMER S320E110R together with the

- All in one "lift lock" for the dustbin handling
- New developed "Side-Force" lining system with improved wear resistance
- Strong drive motor
- Optimized weight
- Extreme manoeuvrable