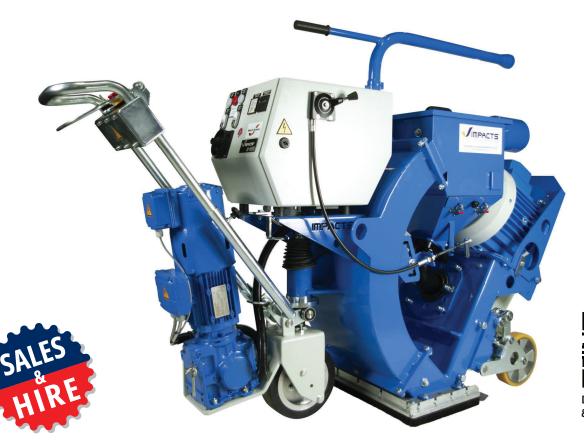

## STREAMER S410E

The blast machine **STREAMER S410E** from **IMPACTS** is a very compact and powerful machine to work on medium to **bigger horizontal surfaces**. In order to reach the optimal blasting capacity, it is recommended to use the **STREAMER S410E** together with the **IMPACTS** dust collector **DUSTCOM DC 4025**.

## **FEATURES**

- All in one "lift lock" for the dustbin handling.
- New developed ", Side-Force" Lining system with improved wear resistance.
- Strong drive motor with integrated brake.
- Optimized weigh.
- Height adjustable drive handle with integrated handling instruments for the drive.

## **SPECIFICATION**

| Model             | S410E                                   |
|-------------------|-----------------------------------------|
| Blasting power    | 15 kW                                   |
| Travel speed      | Variable Speed 0-38 m/min               |
| Power supply      | 400 V/50 Hz, 32 A CEE                   |
| Working width     | 405 mm                                  |
| Blasting capacity | Up to 260 m <sup>2</sup> /h on concrete |
| L x W x H in mm   | 1850 x 540 x 1050                       |
| Weight            | 485 kg                                  |